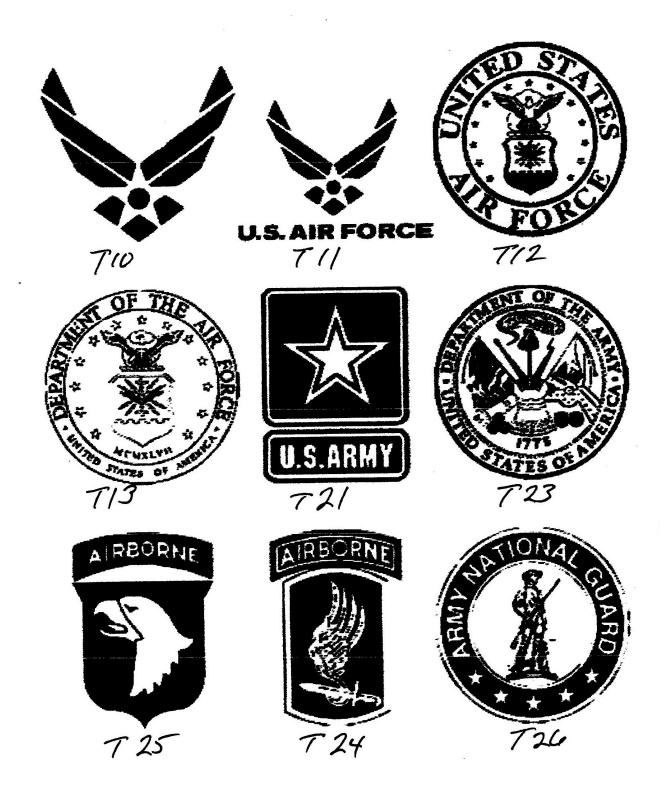

## **LET'S DESIGN YOUR BRICK**

Which font \_\_\_\_\_

| OE_AL  | NOR_AND_MEMORY_<br>L_WHO_DIED_9-11<br>R15T_ATTACK |  |
|--------|---------------------------------------------------|--|
|        | •                                                 |  |
| Number | EIRE EIGHTER<br>JOHN Q PUBLIC<br>9-11 NEW YORK    |  |

# LET'S DESIGN YOUR BRICK Which font

| <b>a</b> 1 | vvnich iont                              |
|------------|------------------------------------------|
| Sele       | ct one: Cambria – Calibri - <b>Arial</b> |
| Pleas      | se print <u>exactly</u> as you want it.  |
|            | No art, 20 spaces per line               |
|            |                                          |
|            | . — — — — — — — — —                      |
|            |                                          |
| V          | Vith art, 15 spaces per line             |
|            |                                          |
| ART        |                                          |