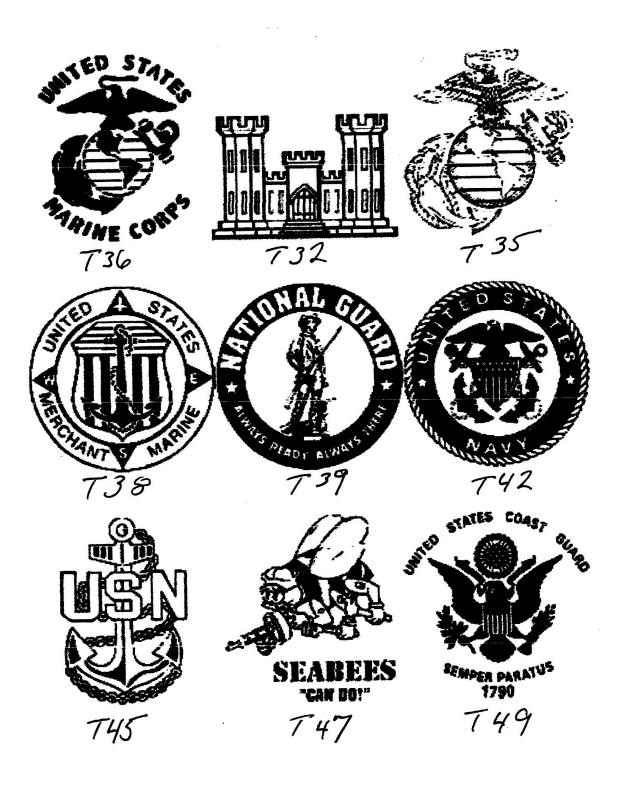

## **LET'S DESIGN YOUR BRICK**

Which font \_\_\_\_\_

| OE_AL  | NOR_AND_MEMORY_<br>L_WHO_DIED_9-11<br>R15T_ATTACK |  |
|--------|---------------------------------------------------|--|
|        | •                                                 |  |
| Number | EIRE EIGHTER<br>JOHN Q PUBLIC<br>9-11 NEW YORK    |  |

# LET'S DESIGN YOUR BRICK Which font

| <b>a</b> 1 | vvnich iont                              |
|------------|------------------------------------------|
| Sele       | ct one: Cambria – Calibri - <b>Arial</b> |
| Pleas      | se print <u>exactly</u> as you want it.  |
|            | No art, 20 spaces per line               |
|            |                                          |
|            | . — — — — — — — — —                      |
|            |                                          |
| V          | Vith art, 15 spaces per line             |
|            |                                          |
| ART        |                                          |