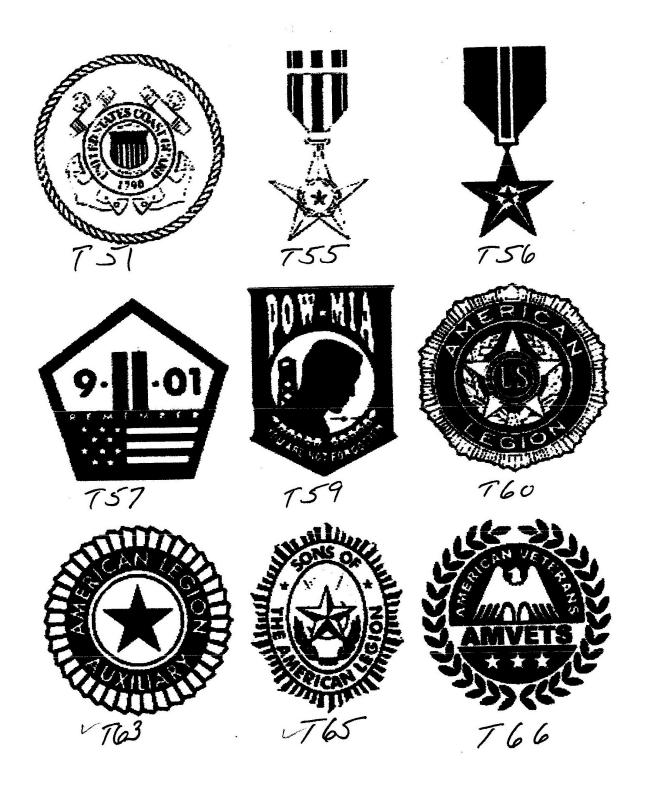

## **LET'S DESIGN YOUR BRICK**

Which font \_\_\_\_\_

| OE_AL  | NOR_AND_MEMORY_<br>L_WHO_DIED_9-11<br>R15T_ATTACK |  |
|--------|---------------------------------------------------|--|
|        | •                                                 |  |
| Number | EIRE EIGHTER<br>JOHN Q PUBLIC<br>9-11 NEW YORK    |  |

# LET'S DESIGN YOUR BRICK Which font

| <b>a</b> 1 | vvnich iont                              |
|------------|------------------------------------------|
| Sele       | ct one: Cambria – Calibri - <b>Arial</b> |
| Pleas      | se print <u>exactly</u> as you want it.  |
|            | No art, 20 spaces per line               |
|            |                                          |
|            | . — — — — — — — — —                      |
|            |                                          |
| V          | Vith art, 15 spaces per line             |
|            |                                          |
| ART        |                                          |